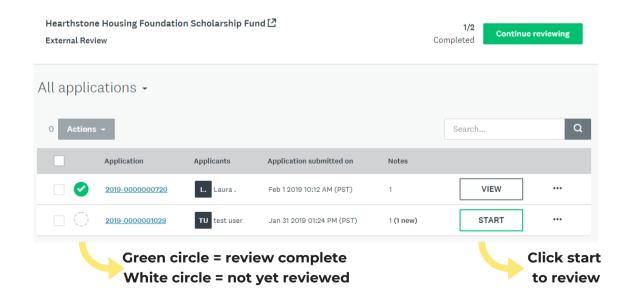

After you log in to SurveyMonkey, you will be taken to the Review Assignments page. This screen will show you an overview of the applications assigned to you.

Click start or continue to see a list of all the specific applications assigned to you.

#### The review screen is divided into two panes:

Left: Application and Related Documents

**Right: Questions and Score Sheet** 

#### Left Pane

The left pane opens to the "Summary" tab by default.

Click the "Application" tab to access the application form and related documents.

You can either use the scroll bar or the "Jump to..." menu to navigate to different parts of the application.