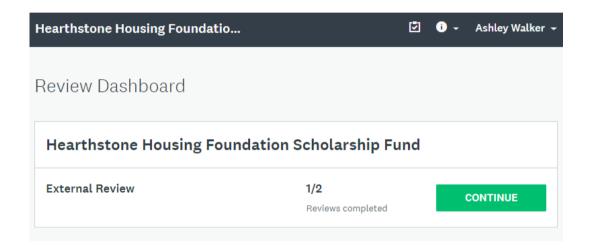

After you log in to SurveyMonkey, you will be taken to the Review Assignments page. This screen will show you an overview of the applications assigned to you.

Click start or continue to see a list of all the specific applications assigned to you.