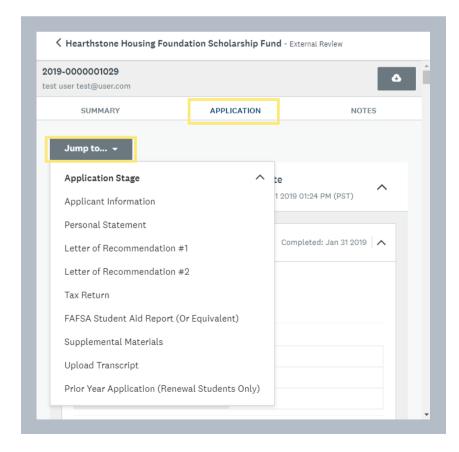

#### Left Pane

The left pane opens to the "Summary" tab by default.

Click the "Application" tab to access the application form and related documents.

You can either use the scroll bar or the "Jump to..." menu to navigate to different parts of the application.