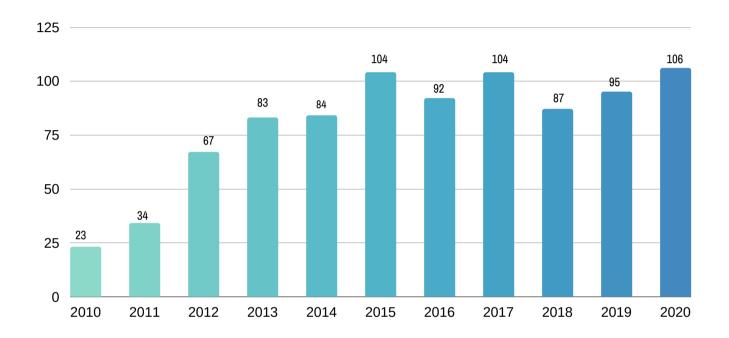

# 2020-2021 Scholarship Fund

Since its inception in 2009, the Hearthstone Housing Foundation Scholarship Fund has awarded 879 scholarships to students in Hearthstone properties and the surrounding communities.

Scholarships ranged from \$500 to \$3,000, totaling \$150,000.