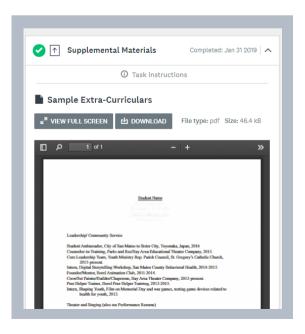

#### Extra-Curricular Activities

Information needed to answer these questions may be provided in two ways: entered on the application form (grid section) or uploaded under supplemental materials.

Please note: Both of these sections will be found on the left pane of the review screen.

#### Extra-Curricular Activities

Please complete the form below with information regarding your most recent extra-curricular activities. You may choose to upload a résumé or list of extra-curricular activities instead. You may also upload any supplemental materials you would like the scholarship committee to review.