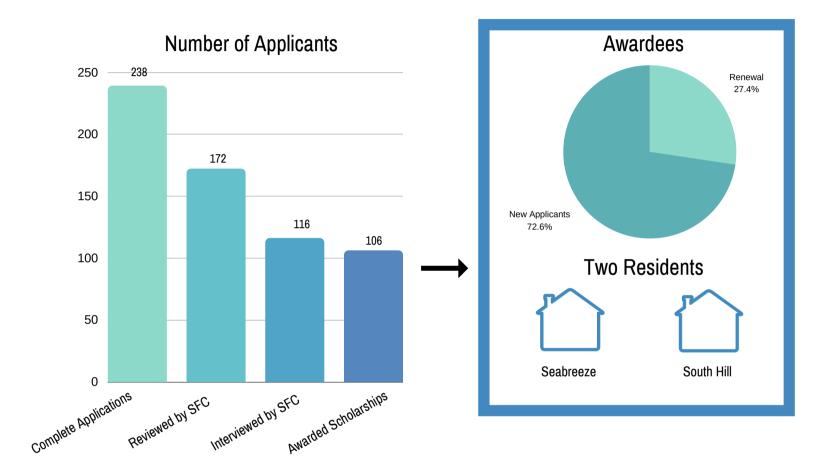

# 2020-2021 Scholarship Fund

Since its inception in 2009, the Hearthstone Housing Foundation Scholarship Fund has awarded 879 scholarships to students in Hearthstone properties and the surrounding communities.

# 2020-2021 Scholarship Fund

Primarily from California, our awardees represent 31 counties across 5 states.

Nearly half of our awardees are considered "Extremely Low Income," with household incomes at or less than 30% of the area median income.

In Fall 2020, the majority of awardees will be freshmen attending a 4-year public university in their home state.