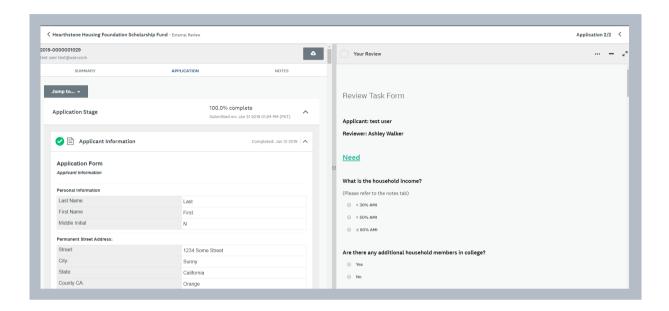

#### The review screen is divided into two panes:

Left: Application and Related Documents

**Right: Questions and Score Sheet** 

#### Left Pane

The left pane opens to the "Summary" tab by default.

Click the "Application" tab to access the application form and related documents.

You can either use the scroll bar or the "Jump to..." menu to navigate to different parts of the application.

#### **Need / Financial Information**

The first set of questions will assess the applicant's financial need. The answers to these questions can be found under the summary tab.