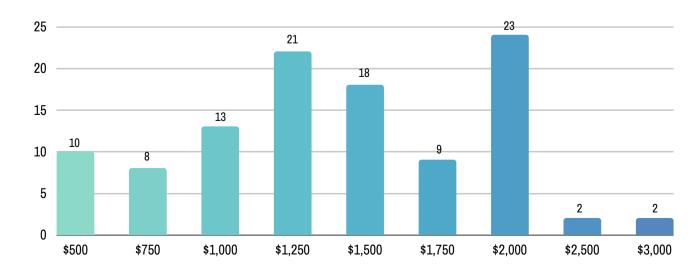

| Parent will only need to<br>sign and date if<br>applicant is under 18. |
|                                                                                                                                                                                                                            | _                                                                      |

#### Date

# SCHOLARSHIP FUND REPORT 2 0 2 0 - 2 0 2 1

20

10

# 2020-2021 Scholarship Fund

Since its inception in 2009, the Hearthstone Housing Foundation Scholarship Fund has awarded 879 scholarships to students in Hearthstone properties and the surrounding communities.



Scholarships ranged from \$500 to \$3,000, totaling \$150,000.



# 2020-2021 Scholarship Fund

Primarily from California, our awardees represent 31 counties across 5 states.



Nearly half of our awardees are considered "Extremely Low Income," with household incomes at or less than 30% of the area median income.

In Fall 2020, the majority of awardees will be freshmen attending a 4-year public university in their home state.

### TRAINING & SUPPORT

#### SurveyMonkey Apply



#### SFC Homepage

Visit our SFC website for helpful links, and an electronic copy of the manual and more.

Website: www.hearthstonehousing.org/sfc Password: sfc2022

#### Reset your Password



- 1) Go to hhf.smapply.io and click the "Forgot your Password?" link
  - An email will be sent with instructions on how to reset your password
- 2) If you are unable to receive this email